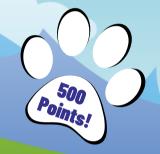

#### Midway Point (500 points) =

Manassas Park Community Center /
Signal Bay Waterpark Day Pass